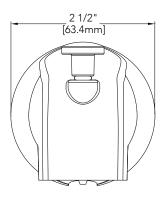

## MISENO COLLECTION

## **Diverter Tub Spout**

### **Product Codes:**

MNOTS250CP (polished chrome) MNOTS250BN (brushed nickel) MNOTS250ORB (oil rubbed bronze)

- Zinc spout (quick connection)
- Meets ANSI:A112.18.1M
- cUPC/IAPMO listed
- Limited lifetime warranty