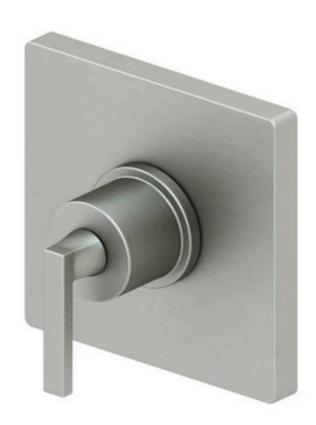

## MISENO COLLECTION

### VALVE ONLY TRIM KIT

#### **Product Codes:**

MNOVT650CP (polished chrome) MNOVT650BN (brushed nickel) MNOVT650ORB (oil rubbed bronze)

- Metal handle
- Extension kit available -ACF3001EXT
- Lifetime limited warranty
- Meets ANSI:A112.18.1M
- cUPC/IAPMO listed
- ADA compliant