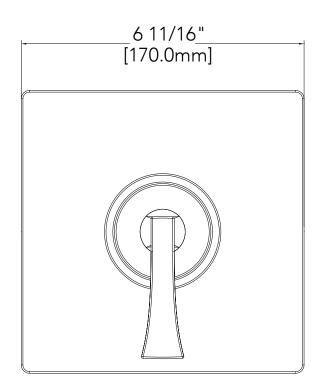

## MISENO COLLECTION

### VALVE ONLY TRIM KIT

#### **Product Codes:**

MNOVT650CP (polished chrome) MNOVT650BN (brushed nickel) MNOVT650ORB (oil rubbed bronze)

- Metal handle
- Extension kit available -ACF3001EXT
- Lifetime limited warranty
- Meets ANSI:A112.18.1M
- cUPC/IAPMO listed
- ADA compliant