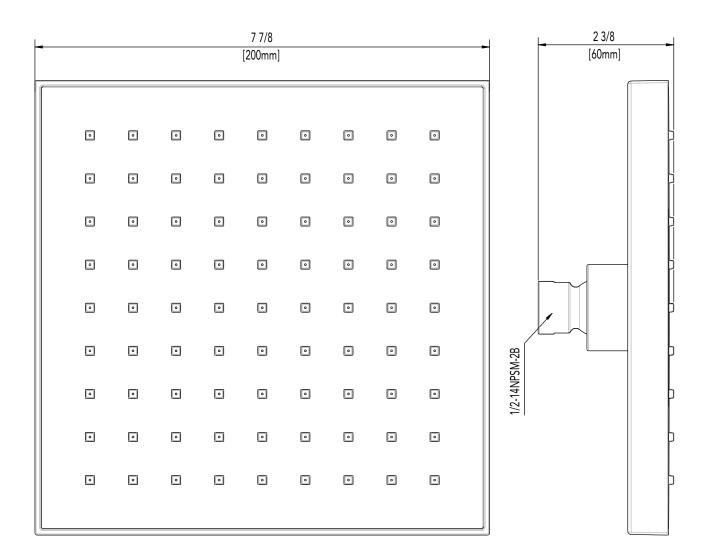

## MISENO COLLECTION

### SINGLE FUNCTION SHOWERHEAD

#### **Product Codes:**

MNOSH625CP (polished chrome) MNOSH625BN (brushed nickel) MNOSH625ORB (oil rubbed bronze)

- Single function showerhead (full spray)
- Max flow rate:2.0 GPM at 80 PSI
- Brass ball joint
- Easy clean rubber nozzles
- Easy installation
- Shower arm & flange sold separately
- Lifetime limited warranty
- Meets ANSI:A112.18.1
- cUPC/IAPMO listed