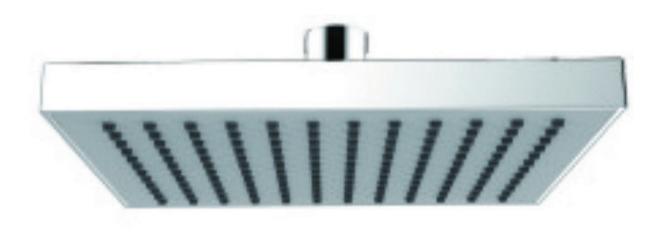

## MISENO COLLECTION

### SINGLE FUNCTION SHOWERHEAD

#### **Product Codes:**

MNOSH625CP (polished chrome) MNOSH625BN (brushed nickel) MNOSH625ORB (oil rubbed bronze)

- Single function showerhead (full spray)
- Max flow rate:2.0 GPM at 80 PSI
- Brass ball joint
- Easy clean rubber nozzles
- Easy installation
- Shower arm & flange sold separately
- Lifetime limited warranty
- Meets ANSI:A112.18.1
- cUPC/IAPMO listed