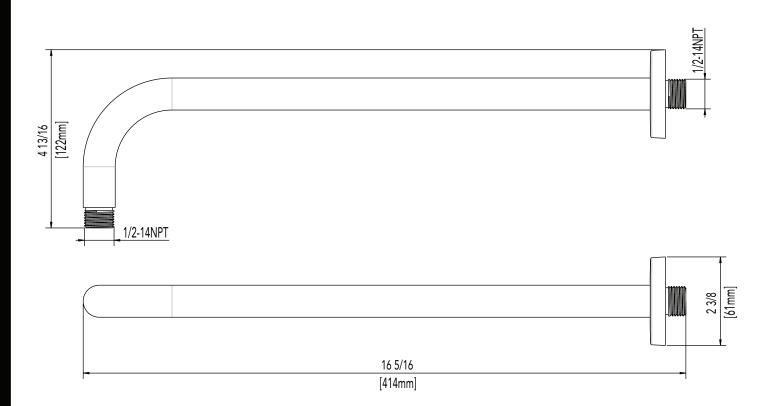

## MISENO COLLECTION

## **SHOWER ARM**

### **Product Codes:**

MNOSA216CP (polished chrome) MNOSA216BN (brushed nickel) MNOSA216ORB (oil rubbed bronze)