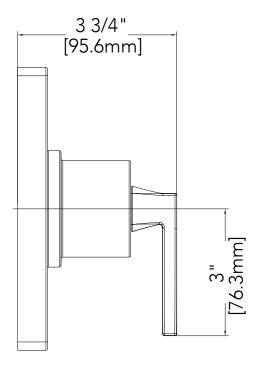

## MISENO COLLECTION

### VALVE ONLY TRIM KIT

#### **Product Codes:**

MNOVT650CP (polished chrome) MNOVT650BN (brushed nickel) MNOVT650ORB (oil rubbed bronze)

- Metal handle
- Extension kit available -ACF3001EXT
- Lifetime limited warranty
- Meets ANSI:A112.18.1M
- cUPC/IAPMO listed
- ADA compliant