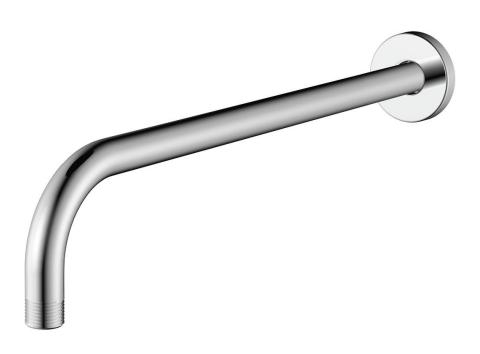

## MISENO COLLECTION

### **SHOWER ARM**

#### **Product Codes:**

MNOSA216CP (polished chrome) MNOSA216BN (brushed nickel) MNOSA216ORB (oil rubbed bronze)

- Brass shower arm & flange
- Easy installation
- Lifetime limited warranty
- Meets ANSI:A112.18.1
- cUPC/IAPMO listed